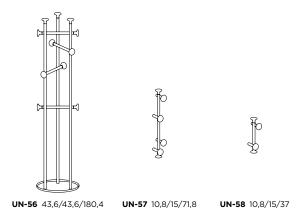

## **COLLECTION FEATURES:**

- stable and durable construction
- combination of metal and wood
- wall hanger available in two lengths
- concealed wall mount
- solid wood knobs, varnished in a wide range of colors according to the Balma pattern book