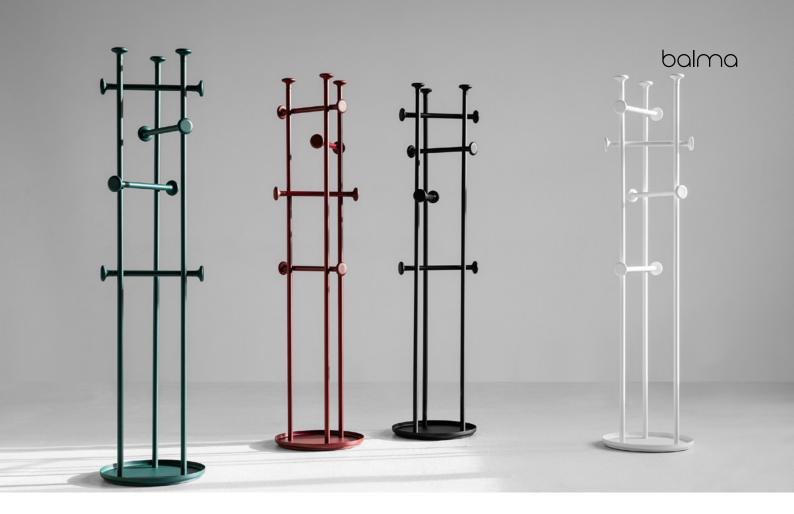

## design: Piotr Kuchciński

A hanger of unusual form. A combination of metal and wood, aesthetics and durability. Apart from its practical function, it will elegantly complement every space. The solid base and frame make a stable and strong structure. Available in various colours of knobs and frame. The rounded knobs, placed at different heights, are made of solid wood. The frame of the hanger and its arms are powder painted.

## **COLLECTION FEATURES:**

- stable and durable construction
- combination of metal and wood
- wall hanger available in two lengths
- concealed wall mount
- solid wood knobs, varnished in a wide range of colors according to the Balma pattern book