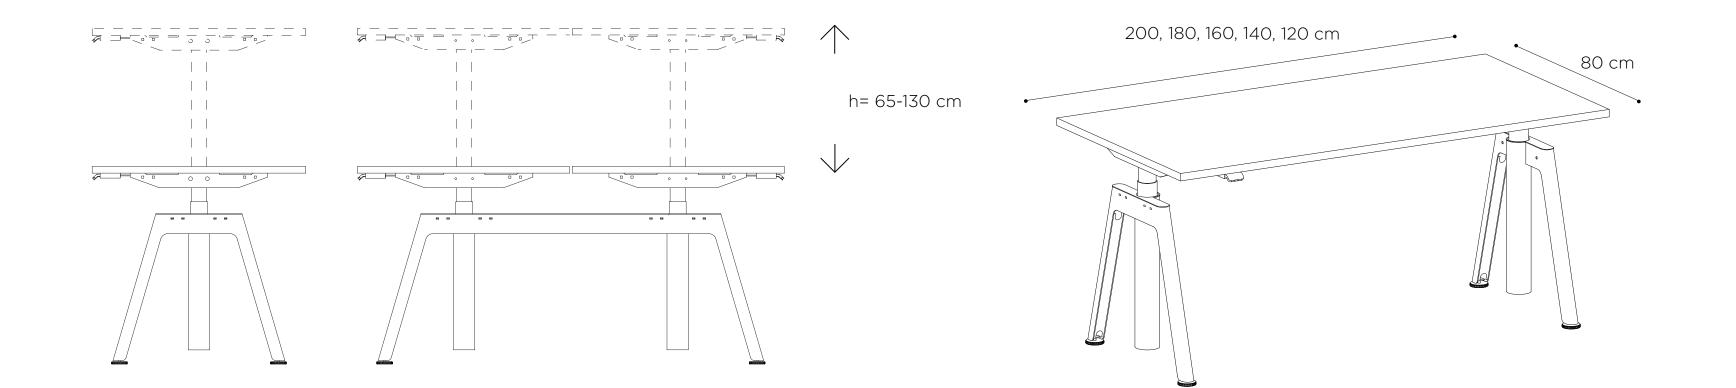

# LS1

The LS1 desk is a convenient and economical solution allowing you to create a comfortable workplace. Quiet and smooth height adjustment of the table top enables flexible change of the way of working and adaptation space to the individual needs of users. The assembly of the desk is extremely simple and intuitive, individual elements are mounted with a latch or with a few screws. Quickly and efficiently you can rearrange the space in the office, increasing the comfort and efficiency of work.

### FRAME - lifting column

h= 65-130 cm

DESKTOP

**REMOTE CONTROL** 