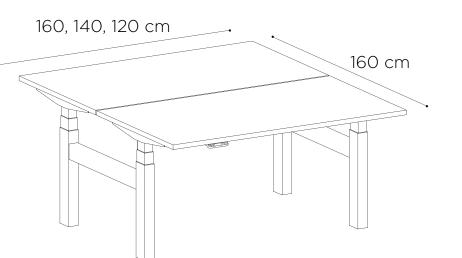

us flexibility to adjust the prices to the expectations as well as budget constraints.















reminder to change position control via bluetooth using the app

0

 $\checkmark$ 

## balma



bench desks



electric height adjustment with remote control



wide range of finishes



anti-collision system



## S4

Balma S4 range of desks with en electrical height adjustment is an incredibly durable and lightweight solution. Height adjustment is fast and precise thanks to the twin engines synchronised in the way as to eliminate the uneven loads. The S4 range includes single and double desks, with quick and easy installation reducing labour costs.

 $\left| \uparrow \downarrow \right|$ 

# S4

S4 V

S4 UP

### FRAME - lifting column





#### DESKTOP





### **REMOTE CONTROL**













FINISHING



## balma

### MELAMINE BOARD







# LS1

The LS1 desk is a convenient and economical solution allowing you to create a comfortable workplace. Quiet and smooth height adjustment of the table top enables flexible change of the way of working and adaptation space to the individual needs of users. The assembly of the desk is extremely simple and intuitive, individual elements are mounted with a latch or with a few screws. Quickly and efficiently you can rearrange the space in the office, increasing the comfort and efficiency of work.



LS1

### FRAME - lifting column

h= 65-130 cm



DESKTOP

**REMOTE CONTROL** 



#### pilot DPG1M

- 2 memories of favorite settings
- reminder to change position
- control via bluetooth using the app Desk Control





#### pilot DPG1C

- d