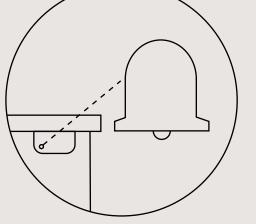

## S4

Balma S4 range of desks with en electrical height adjustment is an incredibly durable and lightweight solution. Height adjustment is fast and precise thanks to the twin engines synchronised in the way as to eliminate the uneven loads. The S4 range includes single and double desks, with quick and easy installation reducing labour costs.

# S4

S4 V

S4 UP