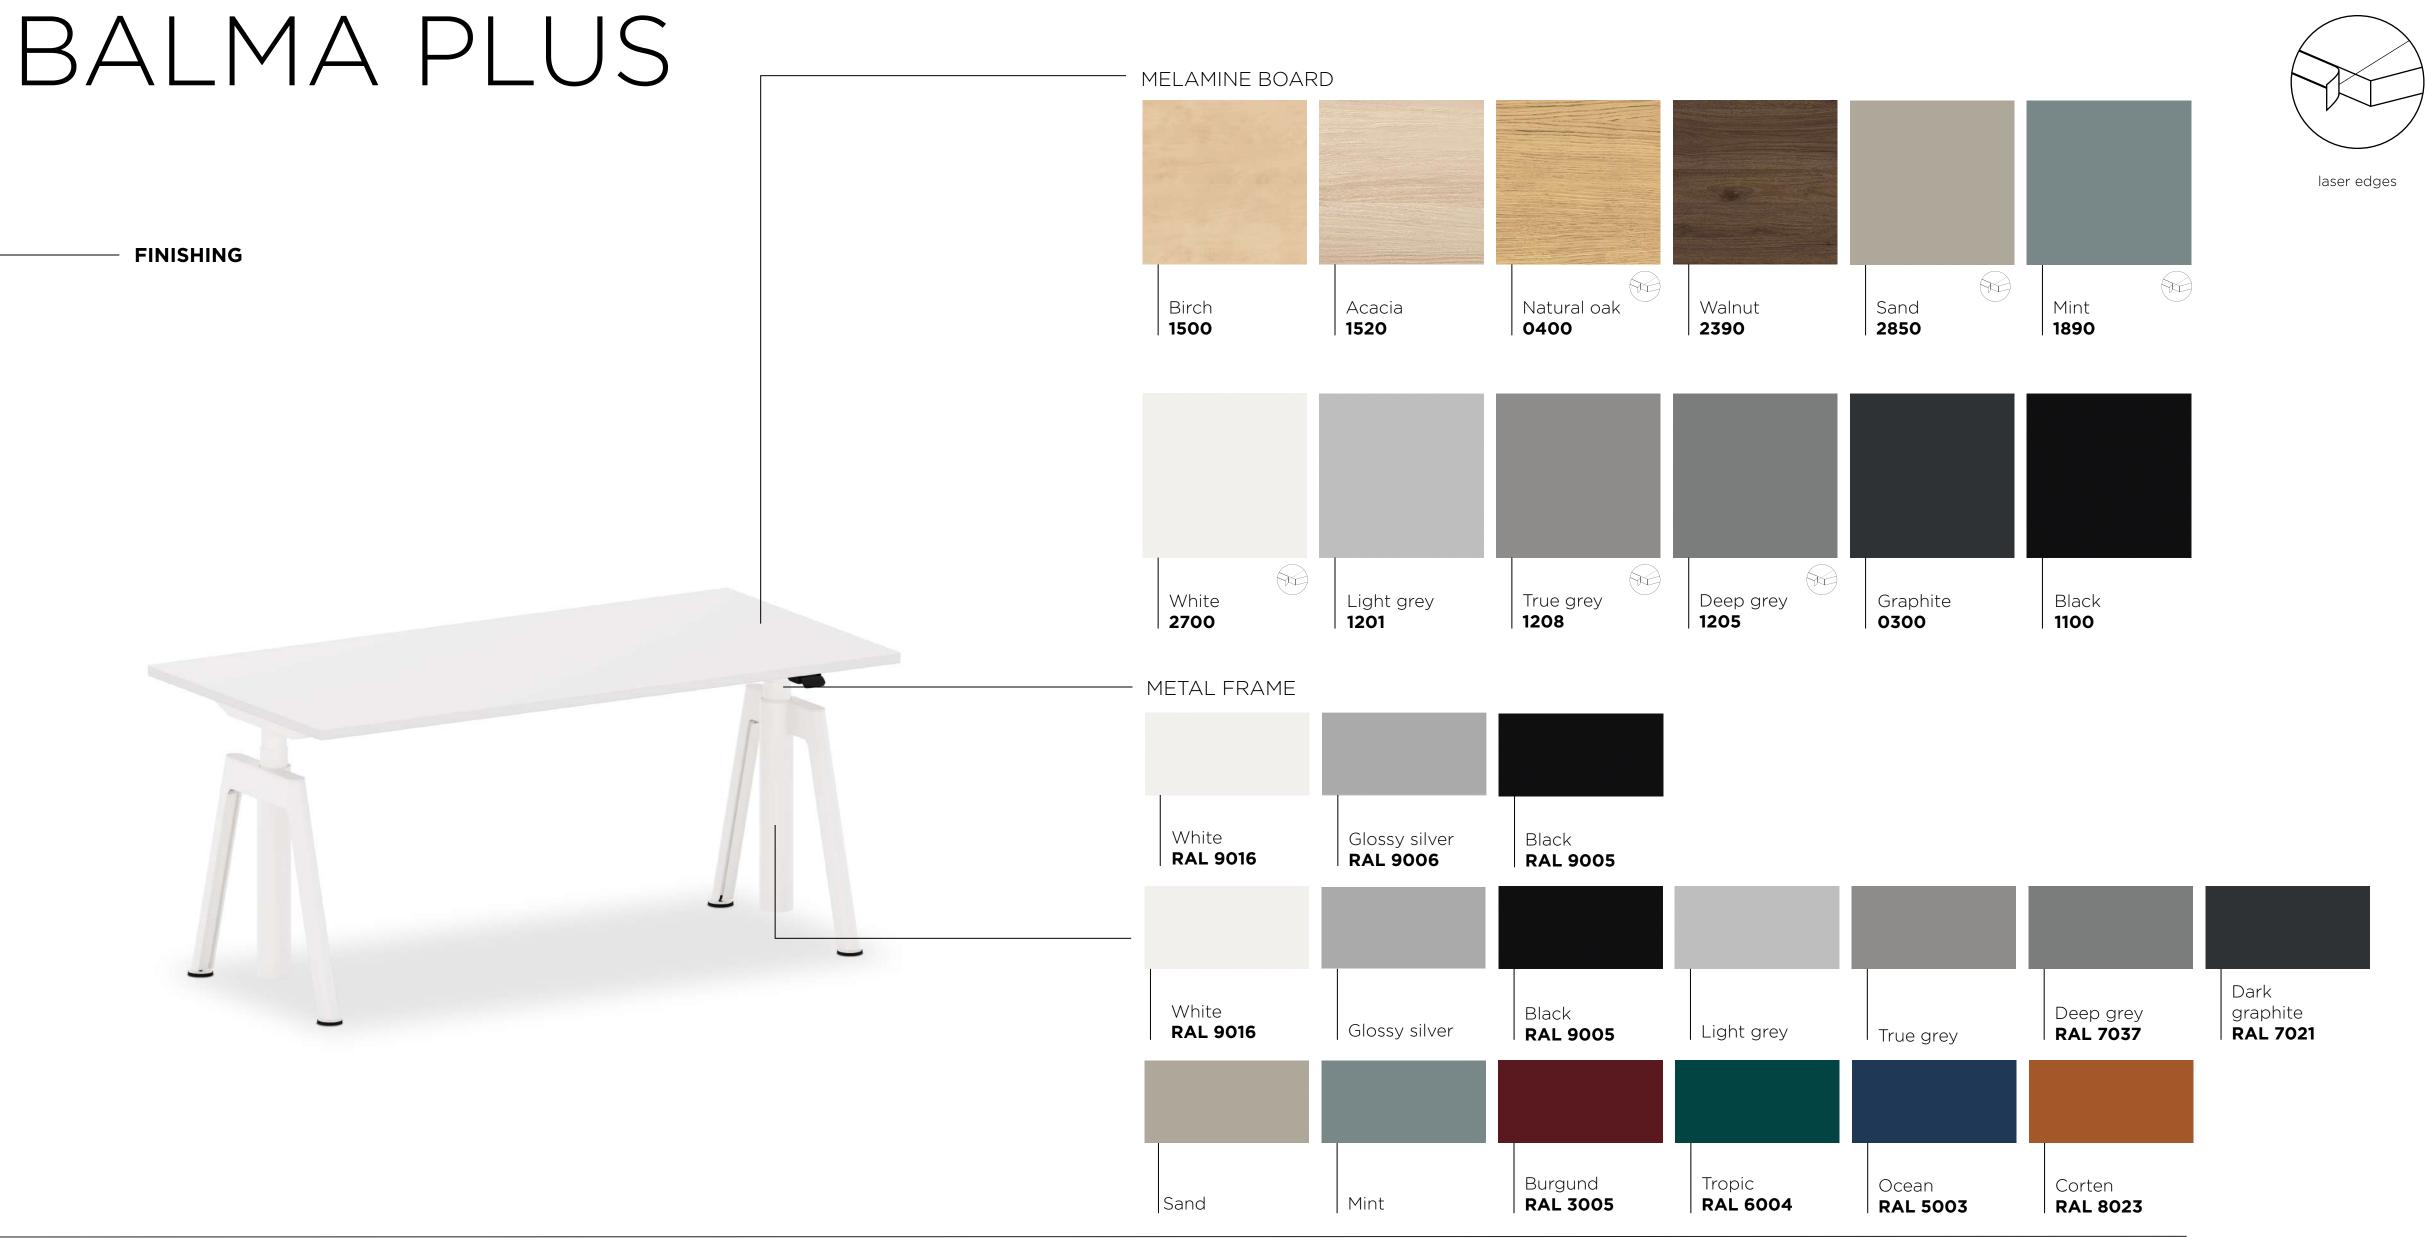

# BALMA PLUS

Balma PLUS is a System that takes into consideration not only functionality, but also activity We have created a line of desks which can be electrically adjusted. They can be operated directly from your computer or mobile device. Thanks to Desk Control App , your desk is not only going to remind you that you should change your body posture at given intervals, but it can also register the statistics of your activity.  $\left| \uparrow \downarrow \right|$ 

# BALMA PLUS

FRAME - lifting column

**REMOTE CONTROL** 

#### DESKTOP