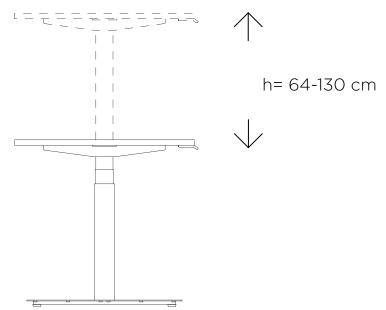

### FRAME - lifting column

# BALMA PLUS

FRAME - lifting column

**REMOTE CONTROL** 