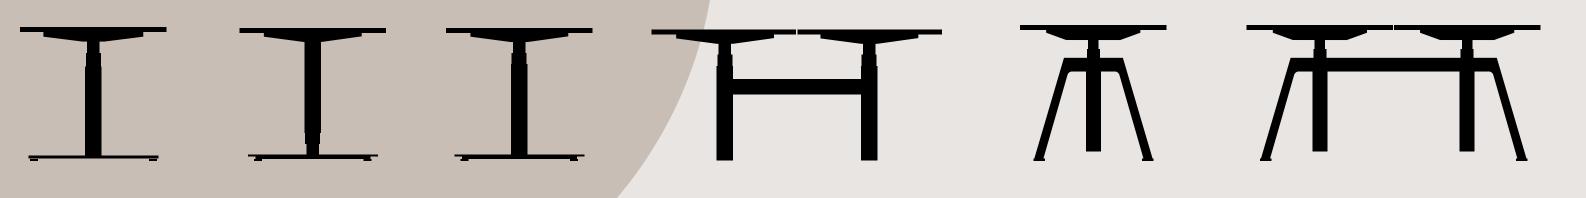

## balma

bench desks

electric height adjustment with remote control

wide range of finishes

anti-collision system

## S4

Balma S4 range of desks with en electrical height adjustment is an incredibly durable and lightweight solution. Height adjustment is fast and precise thanks to the twin engines synchronised in the way as to eliminate the uneven loads. The S4 range includes single and double desks, with quick and easy installation reducing labour costs.

# S4

S4 V

S4 UP

### FRAME - lifting column