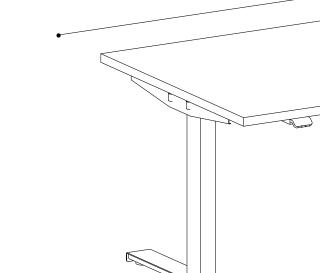

h quick and easy installation reducing labour costs.

 $\left| \uparrow \downarrow \right|$ 

# S4

S4 V

S4 UP

### FRAME - lifting column





#### DESKTOP





### **REMOTE CONTROL**













FINISHING



## balma

### MELAMINE BOARD







# LS1

The LS1 desk is a convenient and economical solution allowing you to create a comfortable workplace. Quiet and smooth height adjustment of the table top enables flexible change of the way of working and adaptation space to the individual needs of users. The assembly of the desk is extremely simple and intuitive, individual elements are mounted with a latch or with a few screws. Quickly and efficiently you can rearrange the space in the office, increasing the comfort and efficiency of work.



LS1

### FRAME - lifting column

h= 65-130 cm



DESKTOP

**REMOTE CONTROL** 



#### pilot DPG1M

- 2 memories of favorite settings
- reminder to change position
- control via bluetooth using the app Desk Control





#### pilot DPG1C

- display

- 4 memories of favorite settings
- reminder to change position
- control via bluetooth using the app Desk Control



# LS1

FINISHING



## balma

### MELAMINE BOARD







# BALMA PLUS

Balma PLUS is a System that takes into consideration not only functionality, but also activity We have created a line of desks which can be electrically adjusted. They can be operated directly from your computer or mobile device. Thanks to Desk Control App , your desk is not only going to remind you that you should change your body posture at given intervals, but it can also register the statistics of your a