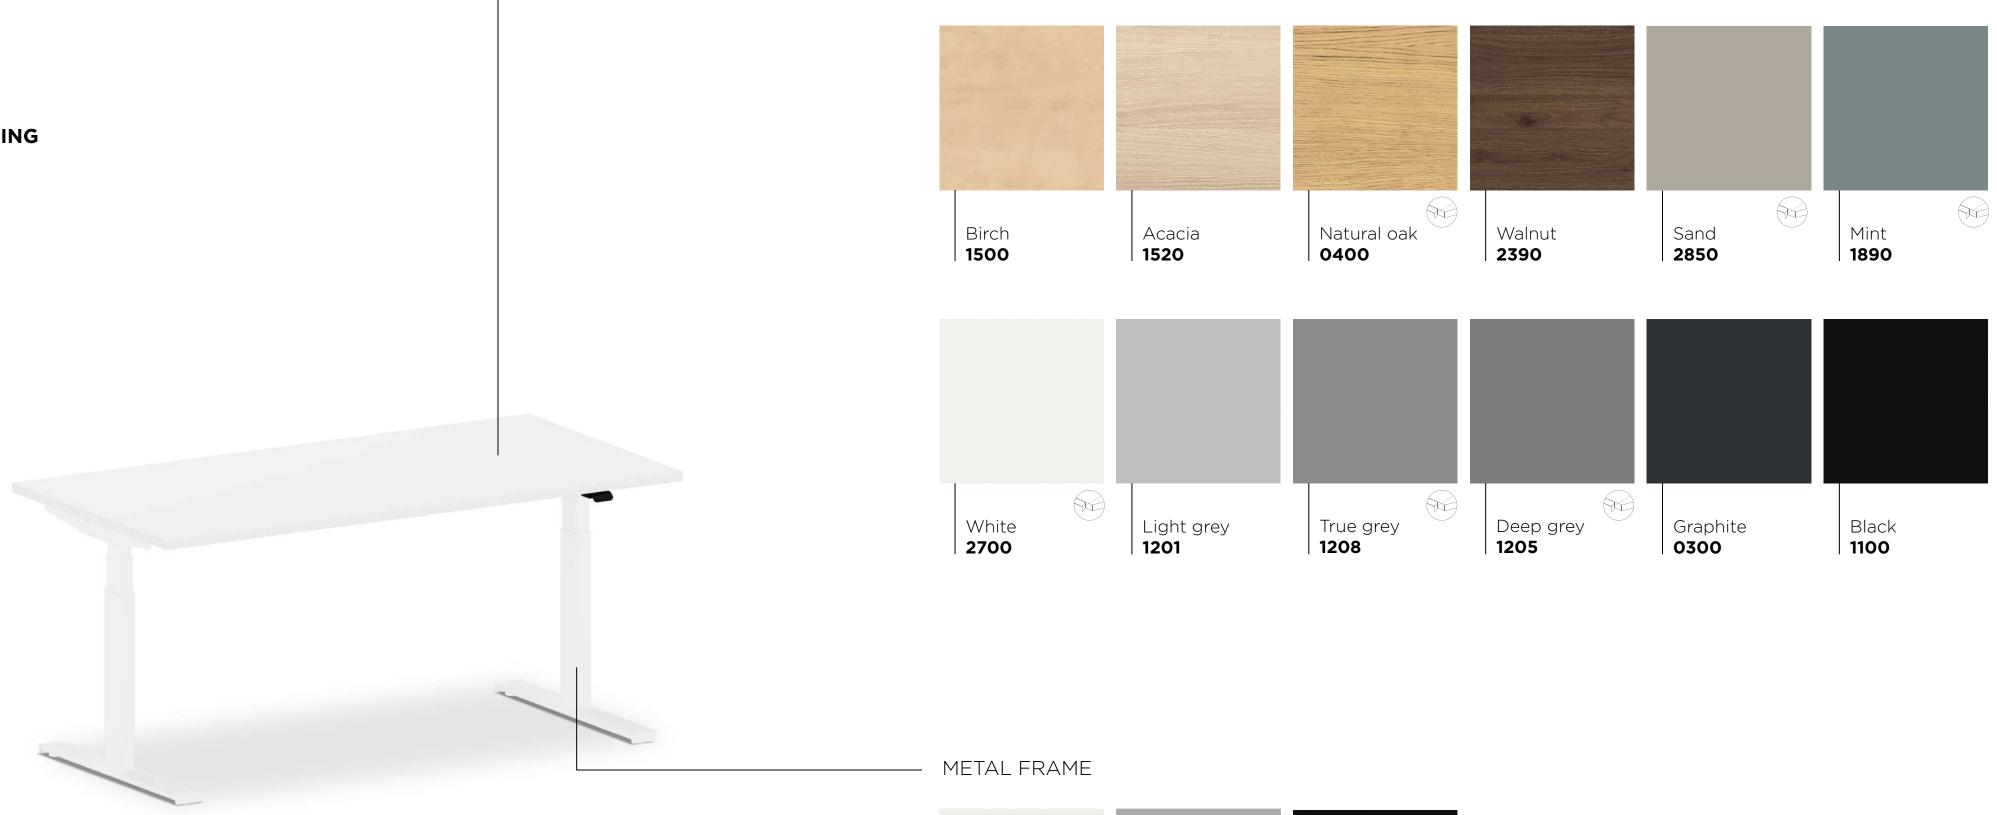

ortable workplace. Quiet and smooth height adjustment of the table top enables flexible change of the way of working and adaptation space to the individual needs of users. The assembly of the desk is extremely simple and intuitive, individual elements are mounted with a latch or with a few screws. Quickly and efficiently you can rearrange the space in the office, increasing the comfort and efficiency of work.



LS1

### FRAME - lifting column

h= 65-130 cm



DESKTOP

**REMOTE CONTROL** 



#### pilot DPG1M

- 2 memories of favorite settings
- reminder to change position
- control via bluetooth using the app Desk Control





#### pilot DPG1C

- display

- 4 memories of favorite settings
- reminder to change position
- control via bluetooth using the app Desk Control



# LS1

FINISHING



## balma

### MELAMINE BOARD







# BALMA PLUS

Balma PLUS is a System that takes into consideration not only functionality, but also activity We have created a line of desks which can be electrically adjusted. They can be operated directly from your computer or mobile device. Thanks to Desk Control App , your desk is not only going to remind you that you should change your body posture at given intervals, but it can also register the statistics of your activity.  $\left| \uparrow \downarrow \right|$ 

# BALMA PLUS

FRAME - lifting column



**REMOTE CONTROL** 



#### pilot DPG1M

- 2 memories of favorite settings
- reminder to change position
- control via bluetooth using the app Desk Control

## balma

#### DESKTOP

#### pilot DPG1C

- display
- 4 memories of favorite settings
- rem