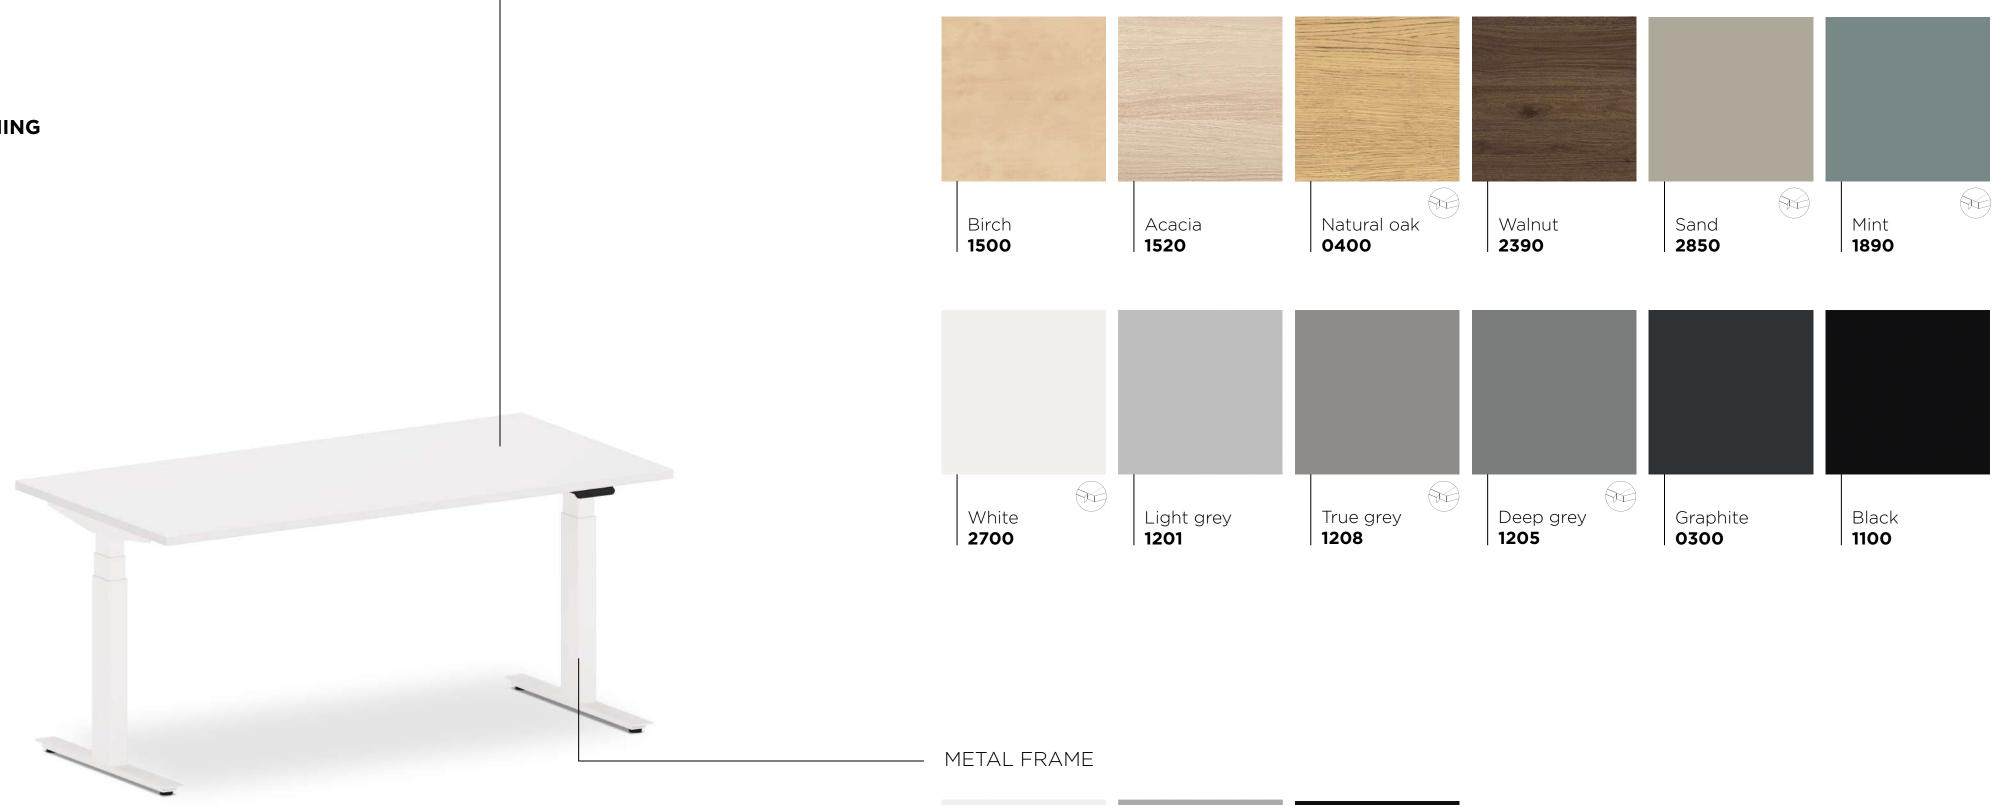

o adjust the prices to the expectations as well as budget constraints.















reminder to change position control via bluetooth using the app

0

 $\checkmark$ 

## balma



bench desks



electric height adjustment with remote control



wide range of finishes



anti-collision system



## S4

Balma S4 range of desks with en electrical height adjustment is an incredibly durable and lightweight solution. Height adjustment is fast and precise thanks to the twin engines synchronised in the way as to eliminate the uneven loads. The S4 range includes single and double desks, with quick and easy installation reducing labour costs.

 $\left| \uparrow \downarrow \right|$ 

# S4

S4 V

S4 UP

### FRAME - lifting column





#### DESKTOP





### **REMOTE CONTROL**













FINISHING



## balma

### MELAMINE BOARD







# LS1

The LS1 desk is a convenient and economical solution allowing you to create a comfortable workplace. Quiet and smooth height adjustment of the table top enables flexible change of the way of working and adaptation space to the individual needs of users. The assembly of the desk is extremely simple and intuitive, individual elements are mounted with a latch or with a few screws. Quickly and efficiently you can rearrange the space in the office, increasing the comfort and efficiency of work.



LS1

### FRAME - lifting column

h= 65-130 cm



DESKTOP

**REMOTE CONTROL** 



#### pilot DPG1M

- 2 memories of favorite settings
- reminder to change position
- control via bluetooth using the app Desk Control





#### pilot DPG1C

- display

- 4 memor