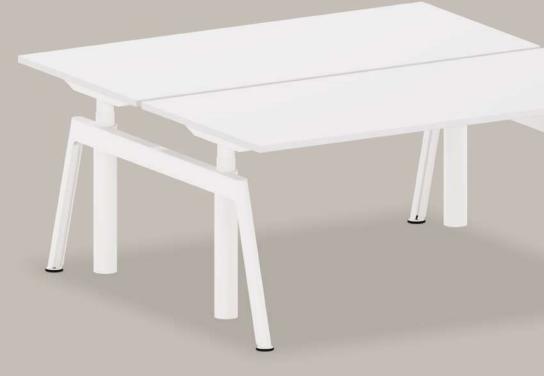

## balma

bench desks

electric height adjustment with remote control

wide range of finishes

anti-collision system

## S4

Balma S4 range of desks with en electrical height adjustment is an incredibly durable and lightweight solution. Height adjustment is fast and precise thanks to the twin engines synchronised in the way as to eliminate the uneven loads. The S4 range includes single and double desks, with quick and easy installation reducing labour costs.