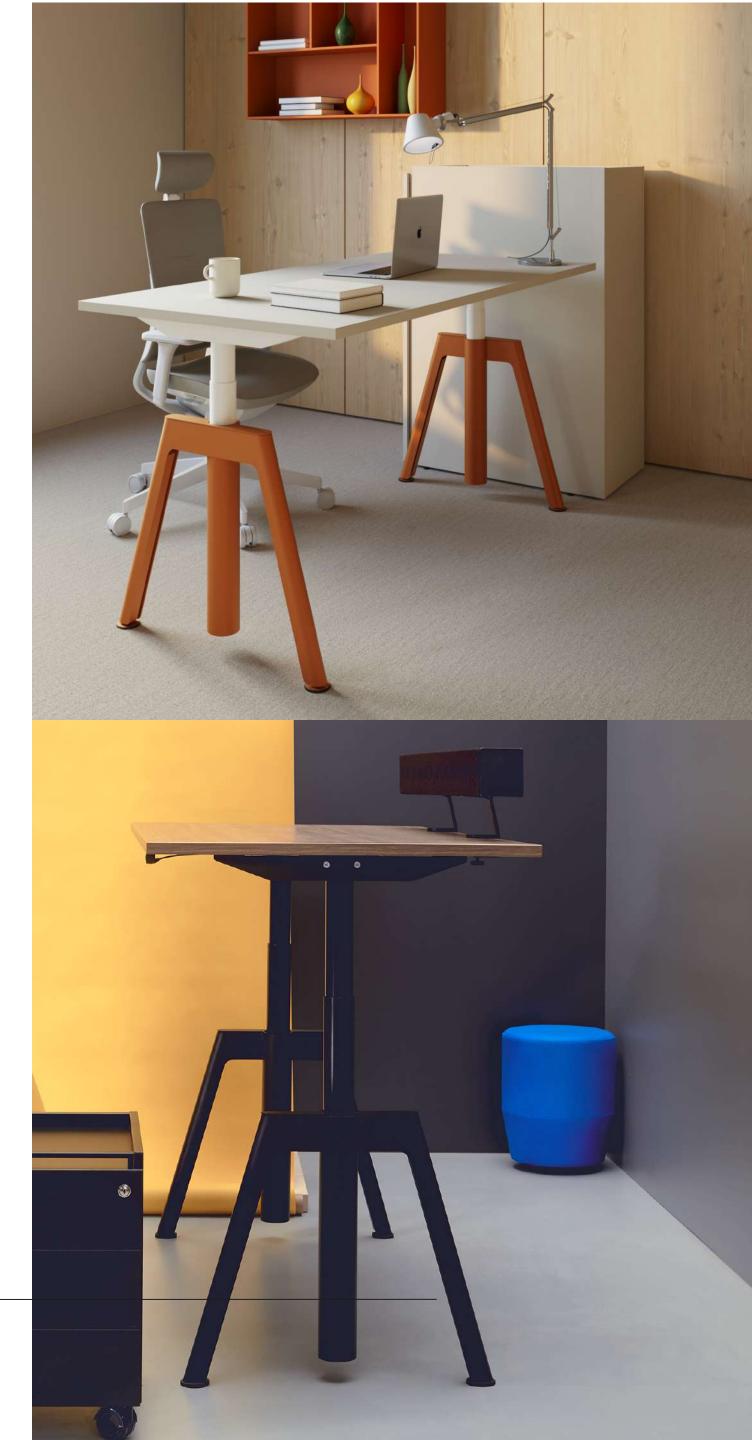

# BALMA PLUS

Balma PLUS is a System that takes into consideration not only functionality, but also activity We have created a line of desks which can be electrically adjusted. They can be operated directly from your computer or mobile device. Thanks to Desk Control App , your desk is not only going to remind you that you should change your body posture at given intervals, but it can also register the statistics of your activity.  $\left| \uparrow \downarrow \right|$ 