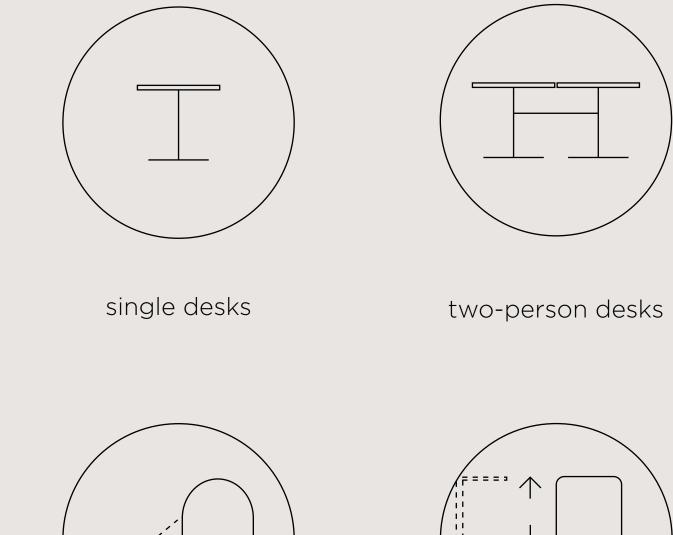

reminder to change position control via bluetooth using the app

0

 $\checkmark$ 

#### pilot DPG1M

- 2 memories of favorite settings
- reminder to change position
- control via bluetooth using the app Desk Control