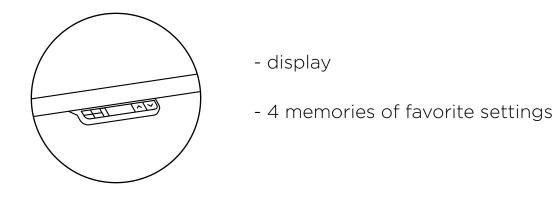

#### pilot DPG1C

- display

- 4 memories of favorite settings
- reminder to change position
- control via bluetooth using the app Desk Control