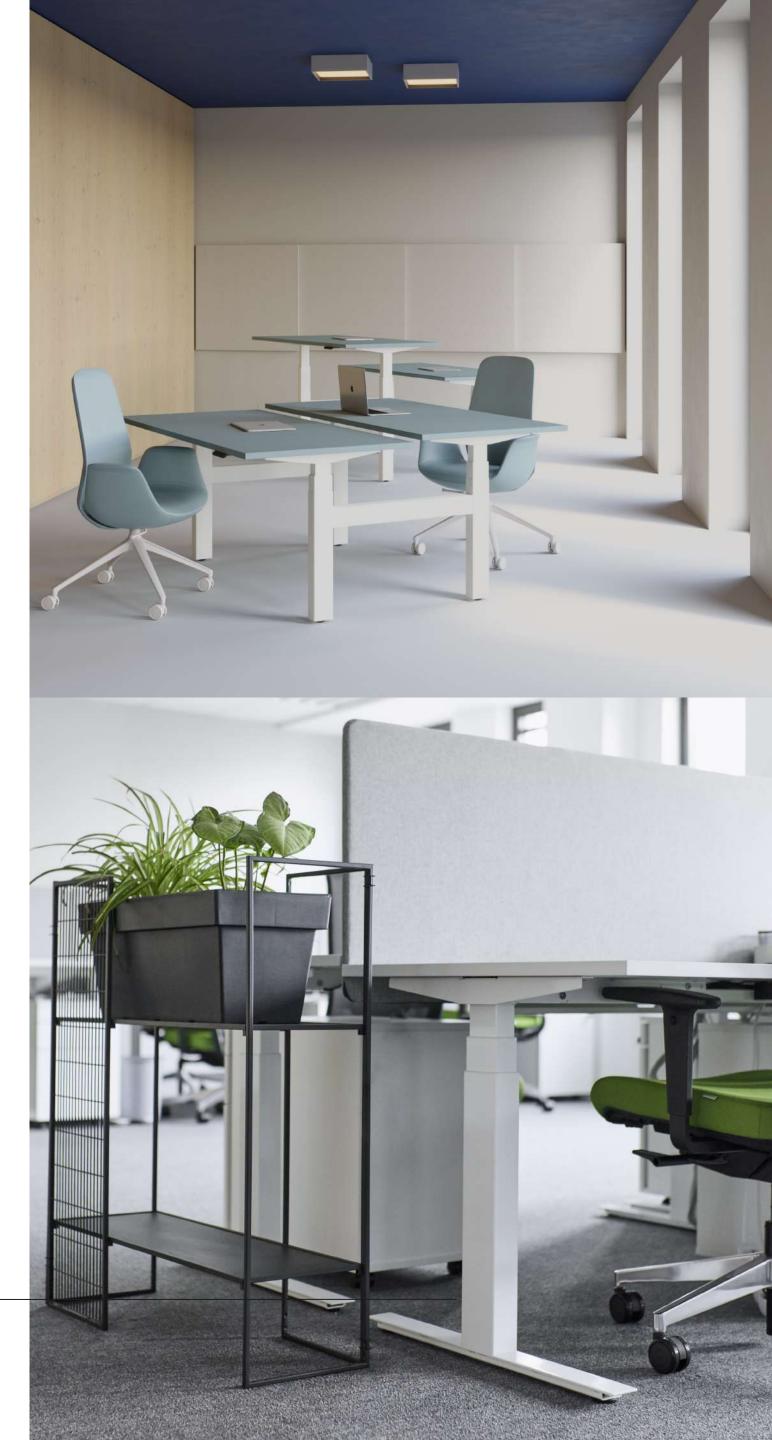

# BALMA PLUS

Balma PLUS is a System that takes into consideration not only functionality, but also activity We have created a line of desks which can be electrically adjusted. They can be operated directly from your computer or mobile device. Thanks to Desk Control App , your desk is not only going to remind you that you should change your body posture at given intervals, but it can also register the statistics of your activity.  $\left| \uparrow \downarrow \right|$ 