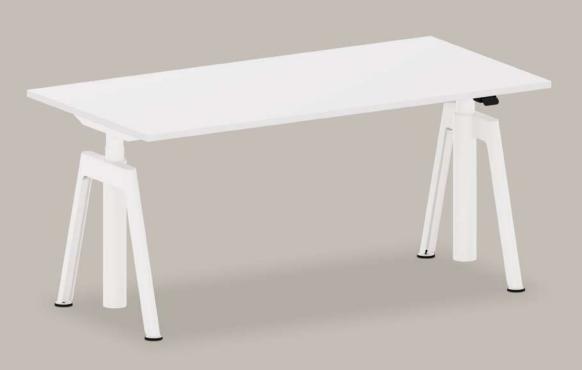

# LS1

The LS1 desk is a convenient and economical solution allowing you to create a comfortable workplace. Quiet and smooth height adjustment of the table top enables flexible change of the way of working and adaptation space to the individual needs of users. The assembly of the desk is extremely simple and intuitive, individual elements are mounted with a latch or with a few screws. Quickly and efficiently you can rearrange the space in the office, increasing the comfort and efficiency of work.

### FRAME - lifting column

h= 65-130 cm

DESKTOP

**REMOTE CONTROL** 