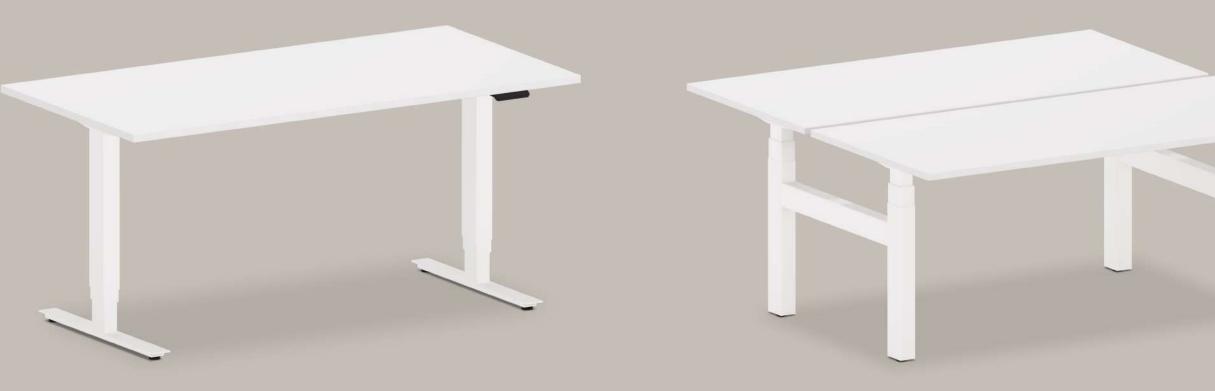

## S4

Balma S4 range of desks with en electrical height adjustment is an incredibly durable and lightweight solution. Height adjustment is fast and precise thanks to the twin engines synchronised in the way as to eliminate the uneven loads. The S4 range includes single and double desks, with quick and easy installation reducing labour costs.

# LS1

The LS1 desk is a convenient and economical solution allowing you to create a comfortable workplace. Quiet and smooth height adjustment of the table top enables flexible change of the way of working and adaptation space to the individual needs of users. The assembly of the desk is extremely simple and intuitive, individual elements are mounted with a latch or with a few screws. Quickly and efficiently you can rearrange the space in the office, increasing the comfort and efficiency of work.