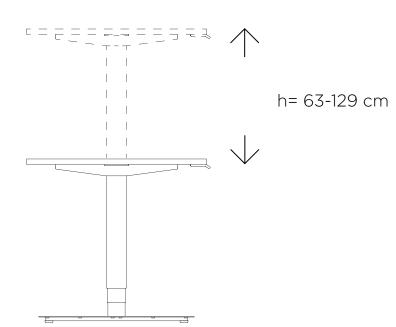

### FRAME - lifting column

### FRAME - lifting column

h= 65-130 cm

DESKTOP

**REMOTE CONTROL** 