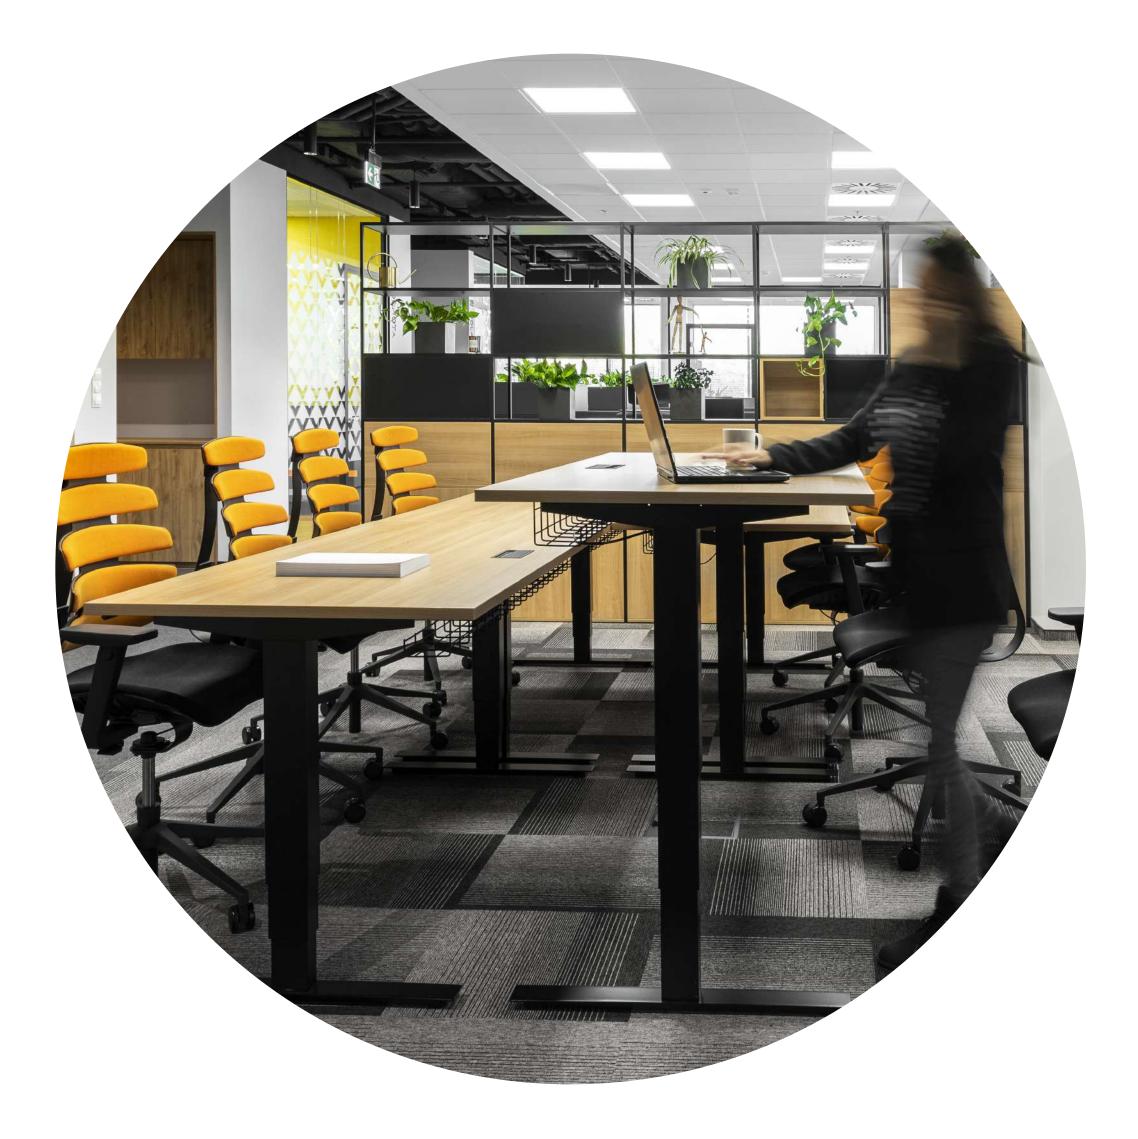

# DESKS WITH AN ELECTRICAL HEIGHT ADJUSTMENT

Desks with an electrical height adjustment have become a must-have in modern offices. The possibility to adjust the height of desks allows for dynamic change in the body position during the day, has a positive effect on the muscular and skeletal systems and, as a result, increases the work effi-ciency performance.

# OUR OFFER

We can offer you several solutions based on desks with an electrical height adjustment. They vary in terms of their look and technical details. That, in turn, gives us flexibility to adjust the prices to the expectations as well as budget constraints.