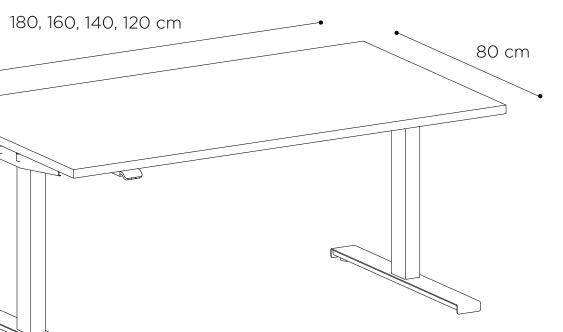

EMOTE CONTROL**













FINISHING



## balma

### MELAMINE BOARD







# LS1

The LS1 desk is a convenient and economical solution allowing you to create a comfortable workplace. Quiet and smooth height adjustment of the table top enables flexible change of the way of working and adaptation space to the individual needs of users. The assembly of the desk is extremely simple and intuitive, individual elements are mounted with a latch or with a few screws. Quickly and efficiently you can rearrange the space in the office, increasing the comfort and efficiency of work.



LS1

### FRAME - lifting column

h= 65-130 cm



DESKTOP

**REMOTE CONTROL** 



#### pilot DPG1M

- 2 memories of favorite settings
- reminder to change position
- control via bluetooth using the app Desk Control





#### pilot DPG1C

- display

- 4 memories of favorite settings
- reminder to change position
- control via bluetooth using the app Desk Control



# LS1

FINISHING



## balma

### MELAMINE BOARD







# BALMA PLUS

Balma PLUS is a System that takes into consideration not only functionality, but also activity We have created a line of desks which can be electrically adjusted. They can be operated directly from your computer or mobile device. Thanks to Desk Control App , your desk is not only going to remind you that you should change your body posture at given intervals, but it can also register the statistics of your activity.  $\left| \uparrow \downarrow \right|$ 

# BALMA PLUS

FRAME - lifting column



**REMOTE CONTROL** 



#### pilot DPG1M

- 2 memories of favorite settings
- remi