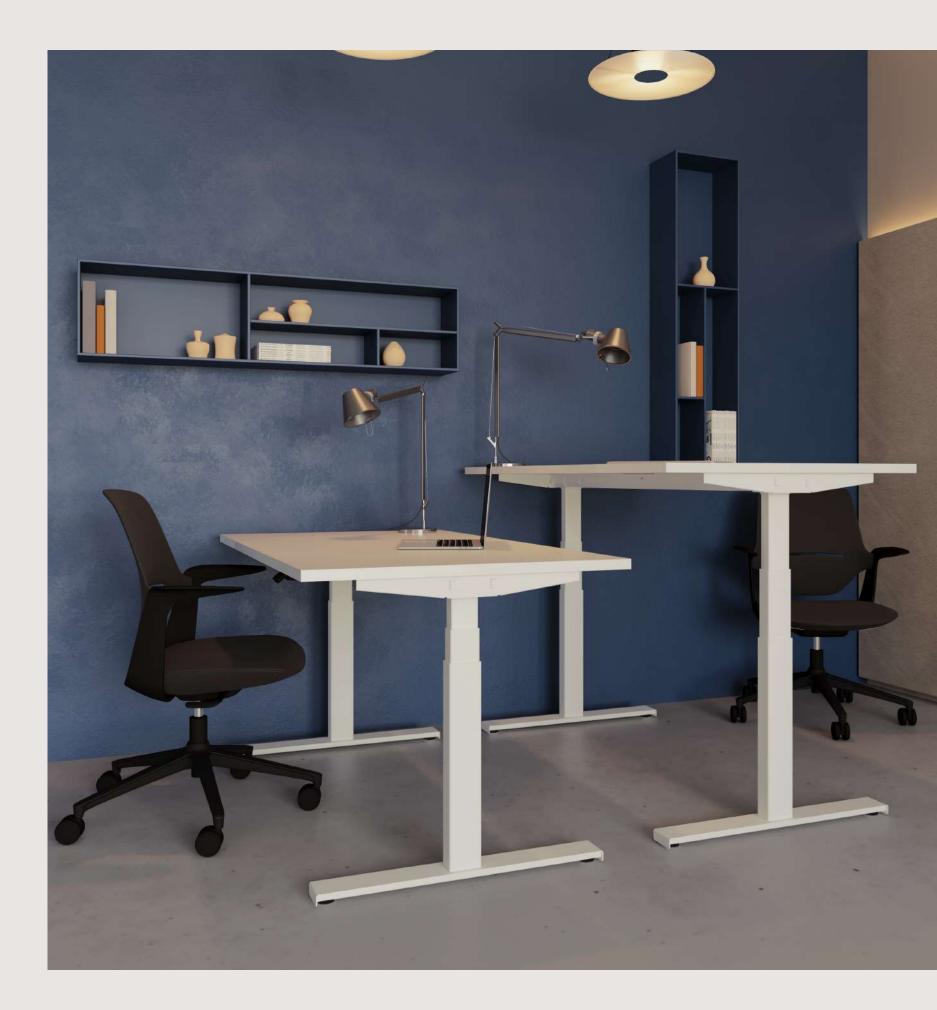

# DESKS WITH AN ELECTRICAL HEIGHT ADJUSTMENT

Desks with an electrical height adjustment have become a must-have in modern offices. The possibility to adjust the height of desks allows for dynamic change in the body position during the day, has a positive effect on the muscular and skeletal systems and, as a result, increases the work effi-ciency performance.

# OUR OFFER

We can offer you several solutions based on desks with an electrical height adjustment. They vary in terms of their look and technical details. That, in turn, gives us flexibility to adjust the prices to the expectations as well as budget constraints.

## balma

bench desks

electric height adjustment with remote control

wide range of finishes

anti-collision system

## S4

Balma S4 range of desks with en electrical height adjustment is an incredibly durable and lightweight solution. Height adjustment is fast and precise thanks to the twin engines synchronised in the way as to eliminate the uneven loads. The S4 range includes single and double desks, with quick and easy installation reducing labour costs.