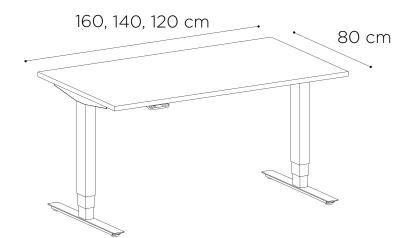

## balma

bench desks

electric height adjustment with remote control

wide range of finishes

anti-collision system

## S4

Balma S4 range of desks with en electrical height adjustment is an incredibly durable and lightweight solution. Height adjustment is fast and precise thanks to the twin engines synchronised in the way as to eliminate the uneven loads. The S4 range includes single and double desks, with quick and easy installation reducing labour costs.