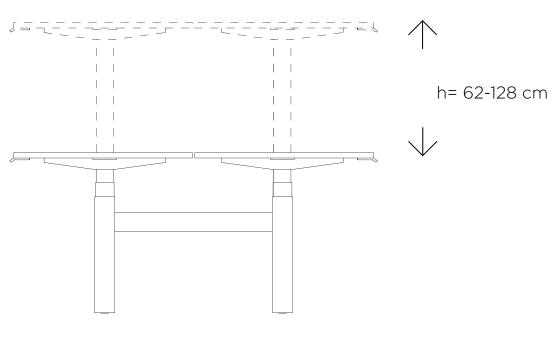

### FRAME - lifting column

### FRAME - lifting column

h= 65-130 cm

DESKTOP

**REMOTE CONTROL** 