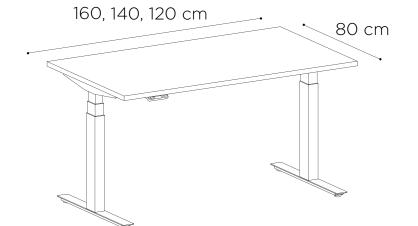

# LS1

The LS1 desk is a convenient and economical solution allowing you to create a comfortable workplace. Quiet and smooth height adjustment of the table top enables flexible change of the way of working and adaptation space to the individual needs of users. The assembly of the desk is extremely simple and intuitive, individual elements are mounted with a latch or with a few screws. Quickly and efficiently you can rearrange the space in the office, increasing the comfort and efficiency of work.

LS1