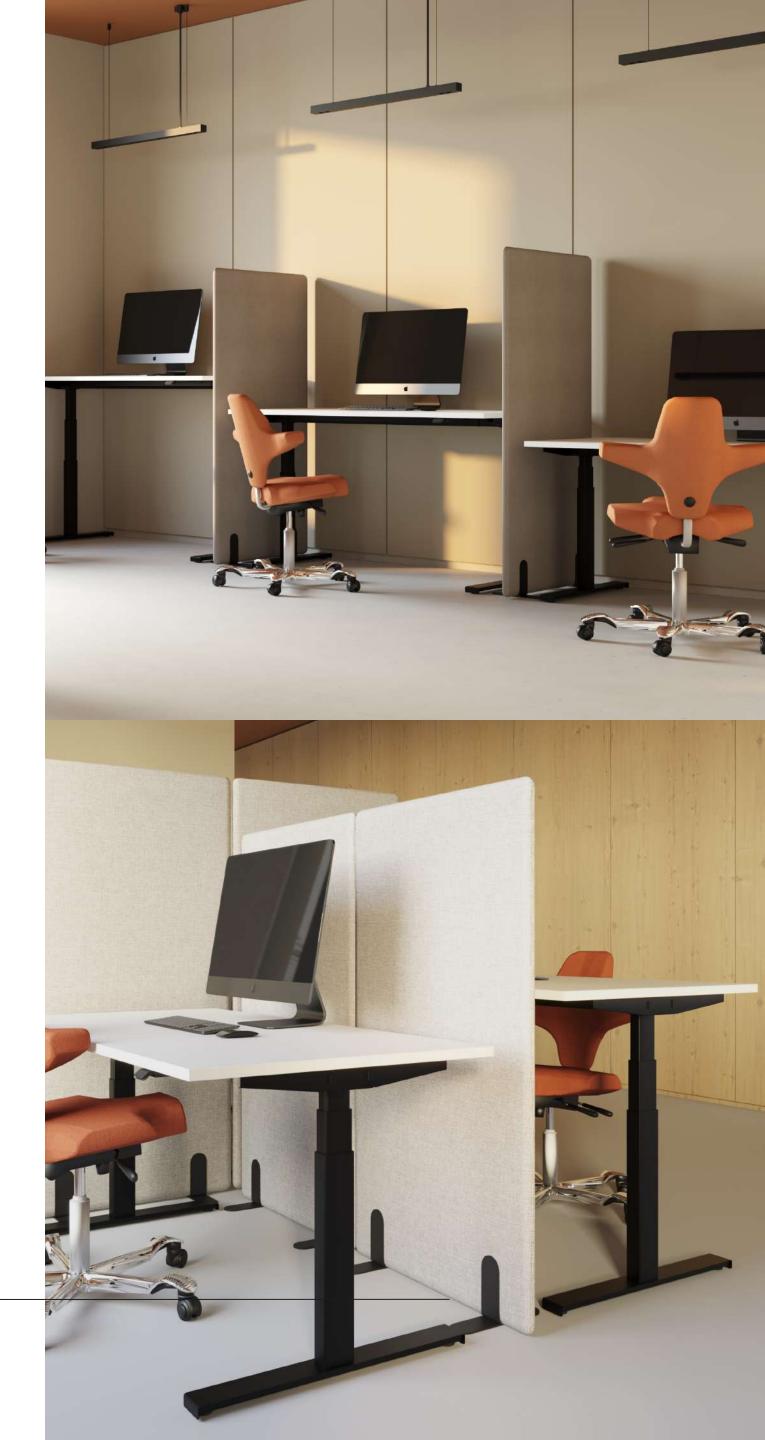

# DESKS WITH AN ELECTRICAL HEIGHT ADJUSTMENT

Desks with an electrical height adjustment have become a must-have in modern offices. The possibility to adjust the height of desks allows for dynamic change in the body position during the day, has a positive effect on the muscular and skeletal systems and, as a result, increases the work effi-ciency performance.

# OUR OFFER

We can offer you several solutions based on desks with an electrical height adjustment. They vary in terms of their look and technical details. That, in turn, gives us flexibility to adjust the prices to the expectations as well as budget constraints.