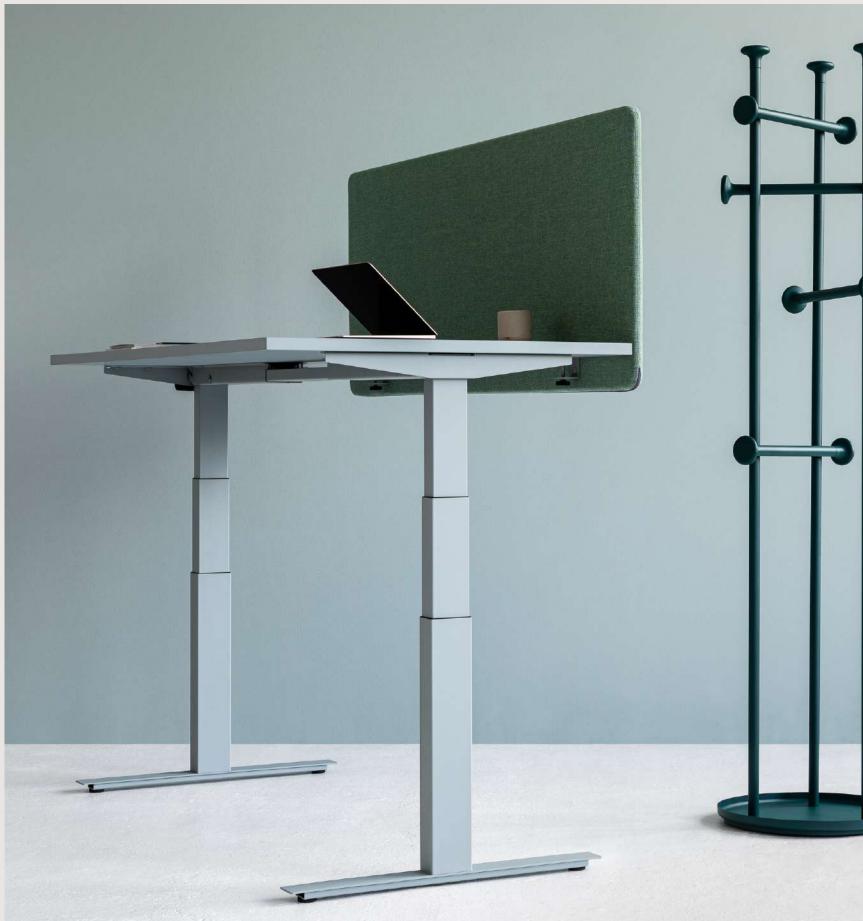

## balma

bench desks

electric height adjustment with remote control

wide range of finishes

anti-collision system

## S4

Balma S4 range of desks with en electrical height adjustment is an incredibly durable and lightweight solution. Height adjustment is fast and precise thanks to the twin engines synchronised in the way as to eliminate the uneven loads. The S4 range includes single and double desks, with quick and easy installation reducing labour costs.